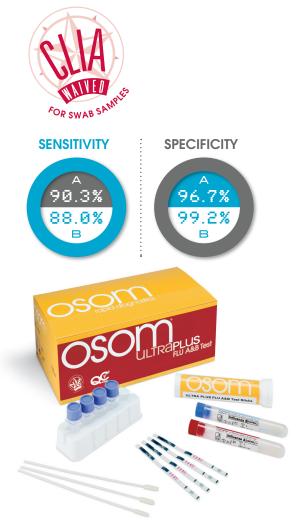

## Stronger Clinical Performance Takes Lateral Flow Testing To The Next Level

RA

FLU A&B Test

Providing superior rapid results at the point-of-care. Fast, easy, cost effective so you can test and treat in one visit.

## High Performance

Equivalent to or exceeding the

performance of reader devices, without the need for an instrument

**Results in 10 minutes** 

Made in the USA CE marked