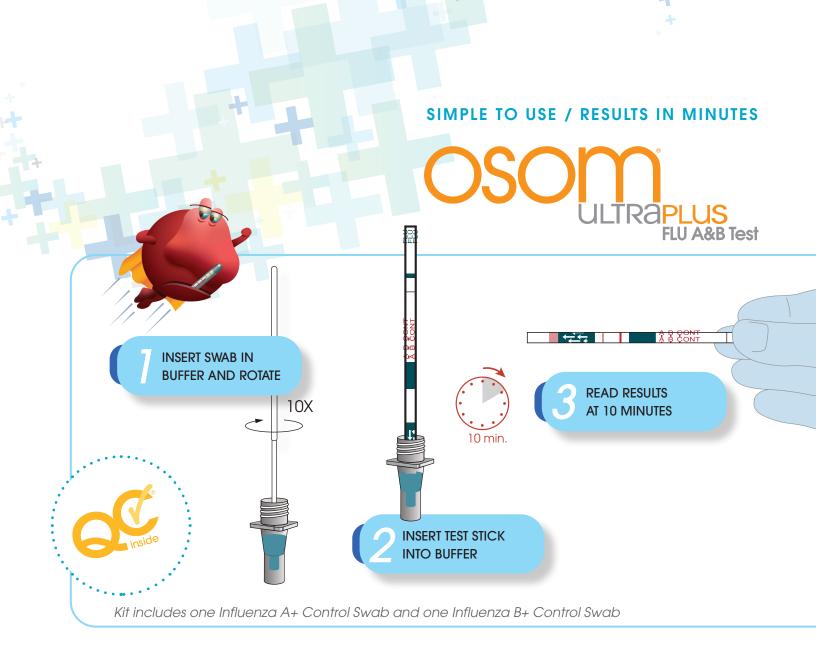

## High Performance

Equivalent to or exceeding the

performance of reader devices, without the need for an instrument

**Results in 10 minutes** 

Made in the USA CE marked